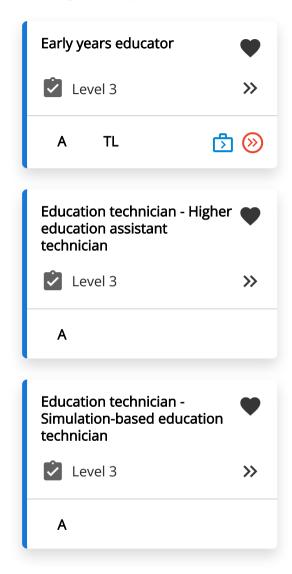

### Education and early years

Early education and early years assistant

Early years education support practitioner

Early years education professional

Primary or secondary or tertiary teaching and support assistant

Teaching instructor

Teaching professional

### Map Key

- Potential occupational standard
- Occupational standard in development
- Approved occupational standard
- Occupational standard without apprenticeship
- Custom occupational card

- **A** Apprenticeship
- HTQ Higher Technical Qualification
- **TL** T Level

- Career starter apprenticeship
- Royal apprenticeship
- >> Occupational progression
- Technical education progression

- Mid green occupation
- **♦** Dark green occupation
- Favourite occupation