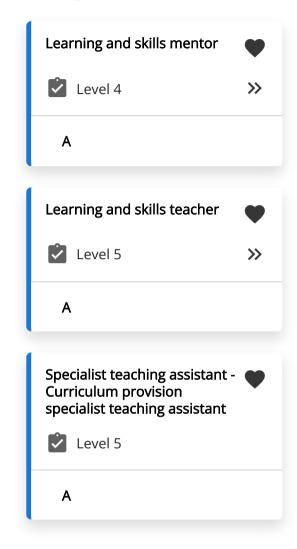

Teaching instructor

Teaching professional

#### Education professional

### Map Key

- Potential occupational standard
- Occupational standard in development
- Approved occupational standard
- Occupational standard without apprenticeship
- Custom occupational card

- **A** Apprenticeship
- HTQ Higher Technical Qualification
- **TL** T Level